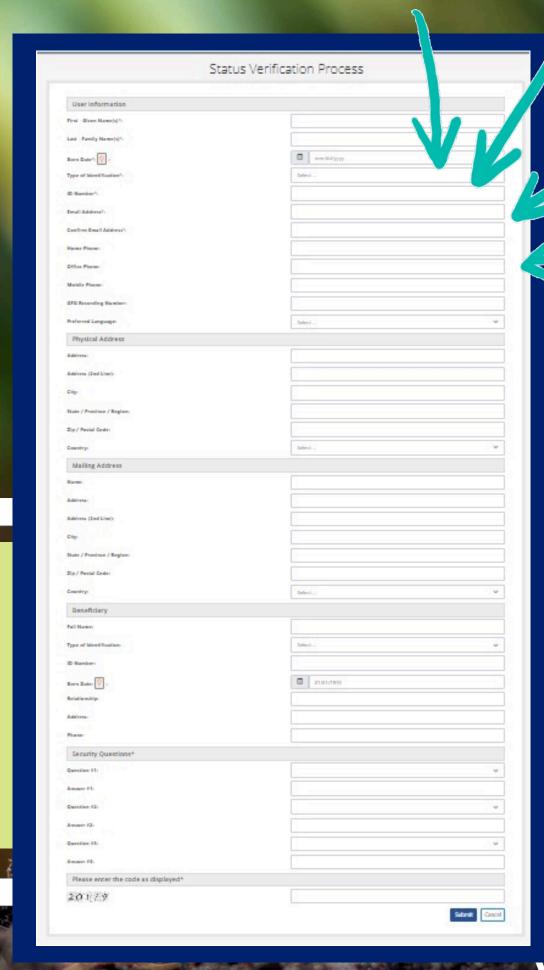

If you have not corrected your status with a 'Universal Public Declaration of Political Status' Select the tab

'Document Recording & Publishing Correct Your Status'

To Come Home to The Land and Soil

· You will see this form

Only items with \* are required

 When submitting your form PLEASE ONLY SUBMIT ONE REQUEST,

you will NOT see an immediate submission confirmation.

| Amount FB:                          |                |
|-------------------------------------|----------------|
| Please encer the code as displayed* |                |
| 20129                               |                |
|                                     | Sabrate Cancel |