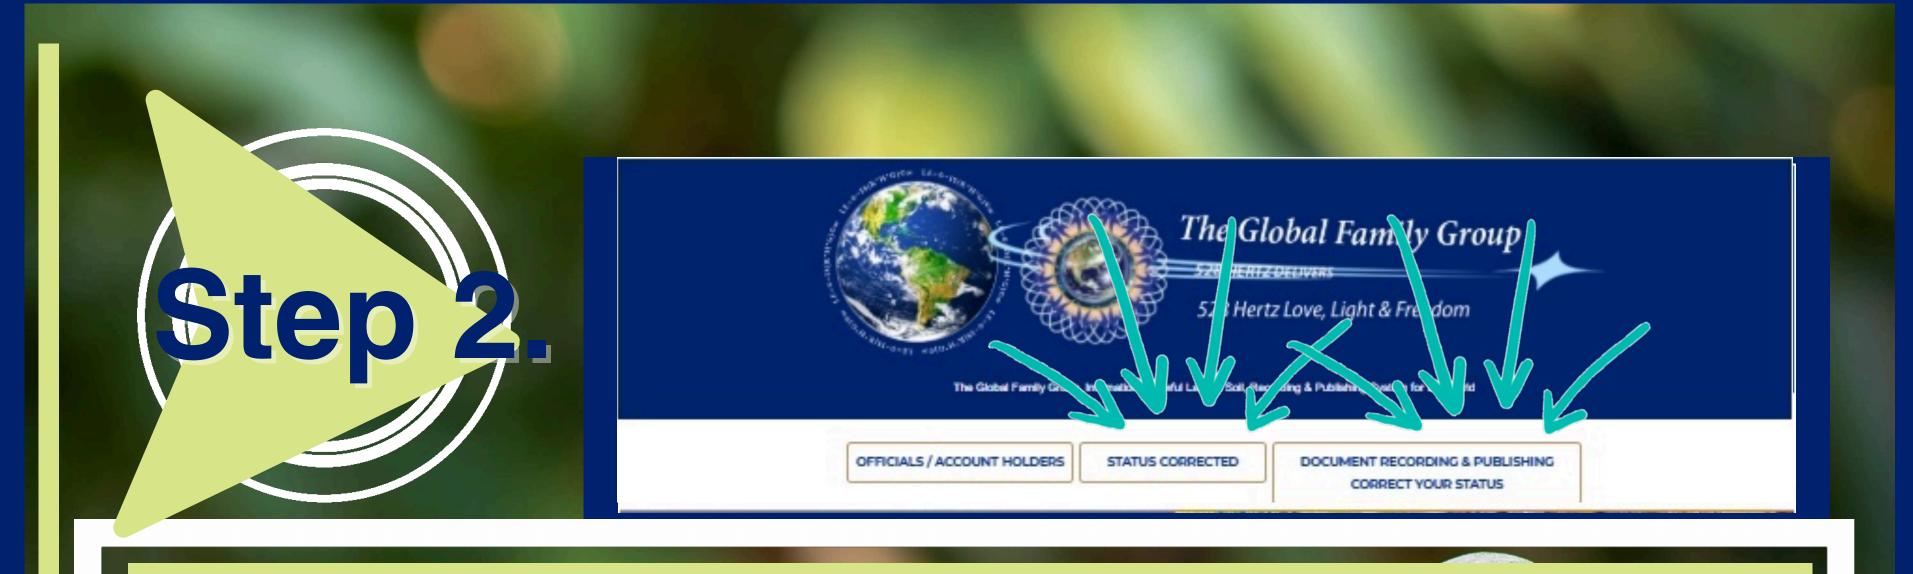

### Instructions

Learn More - Why to Correct Your Status

Connect with your Country or State Assembly

Introduction

▶ 0:00 / 5:25 .

Videos and pdf of Extra Notes while creating your account

**Learn More - Why to Correct Your Status** 

**Connect with your Country or State Assembly** 

With an Introductary Audio message

The Global Family Group, International Levelul Land & Soil, Recording & Publishing System for the World

OFFICIALS / ACCOUNT HOLDERS

STATUS CORRECTED

CORRECT YOUR STATUS

- If you have already established your account or
- are an Official looking to Verify the Corrected
   Status of a Man or Woman

If you are already Status Corrected and would like to create your Prepaid Prosperity Account

If you have not corrected your status with a 'Universal Public Declaration of Political Status' Select the tab

'Document Recording & Publishing Correct Your Status'

To Come Home to The Land and Soil

· You will see this form