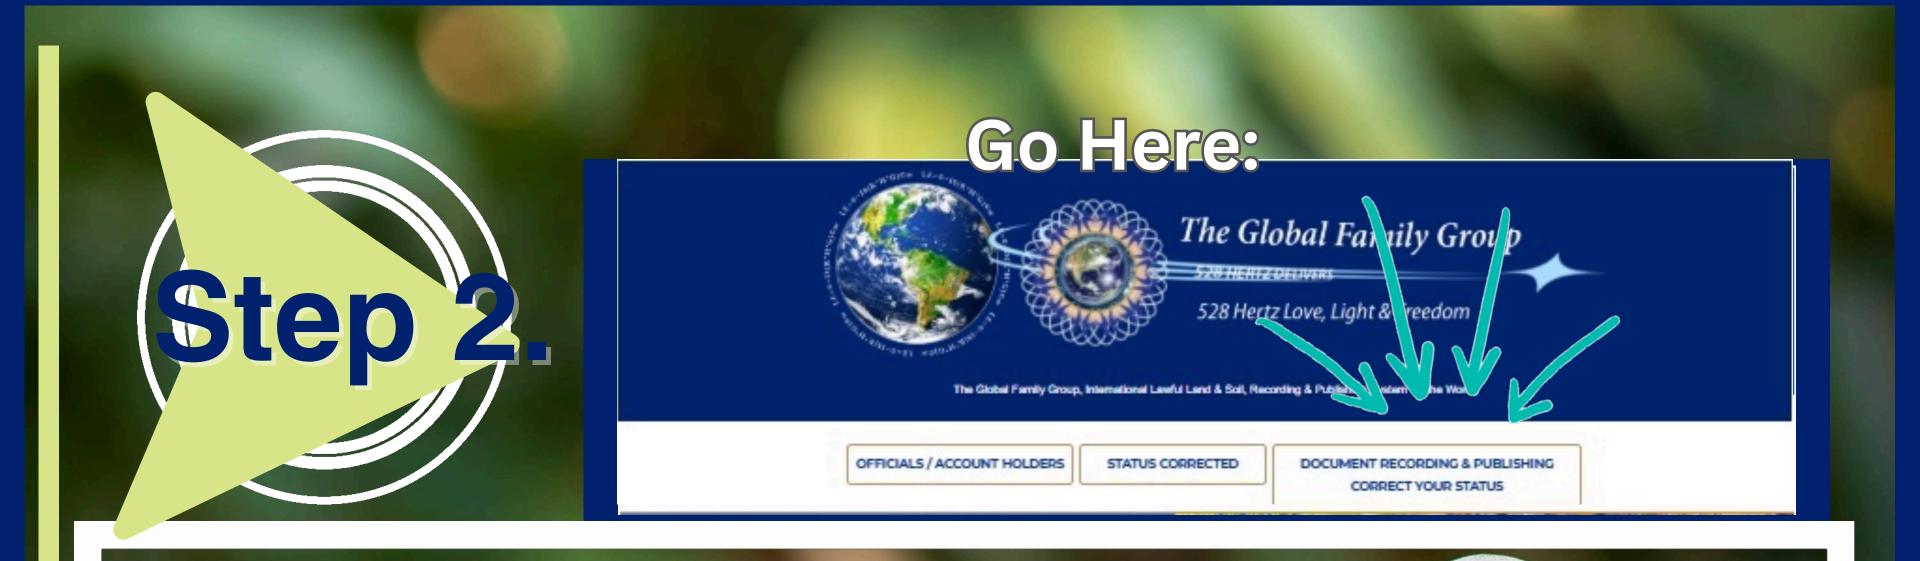

If you have not corrected your status with a 'Universal Public Declaration of Political Status' Select the tab

'Document Recording & Publishing Correct Your Status'

To Come Home to The Land and Soil

· You will see this form