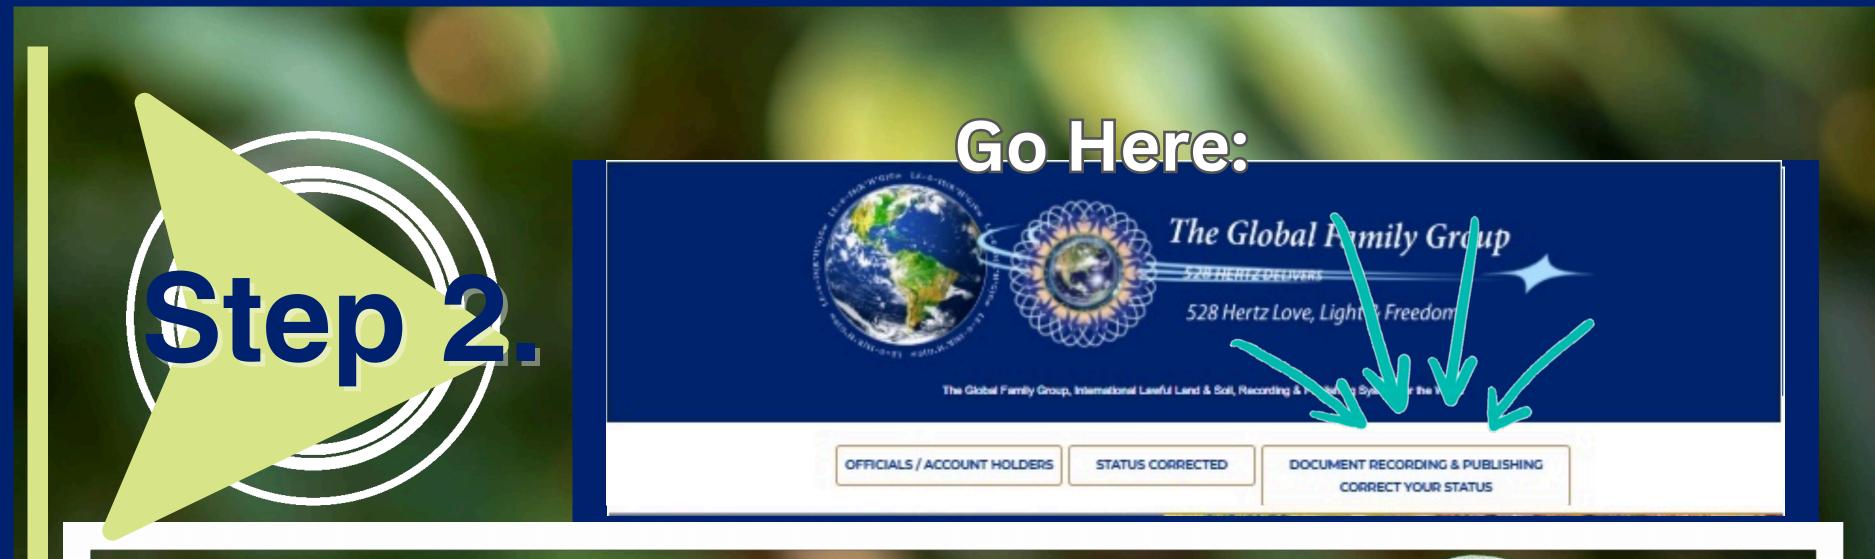

If you have not corrected your status with a 'Universal Public Declaration of Political Status' Select the tab

'Document Recording & Publishing Correct Your Status'

To Come Home to The Land and Soil

· You will see this form