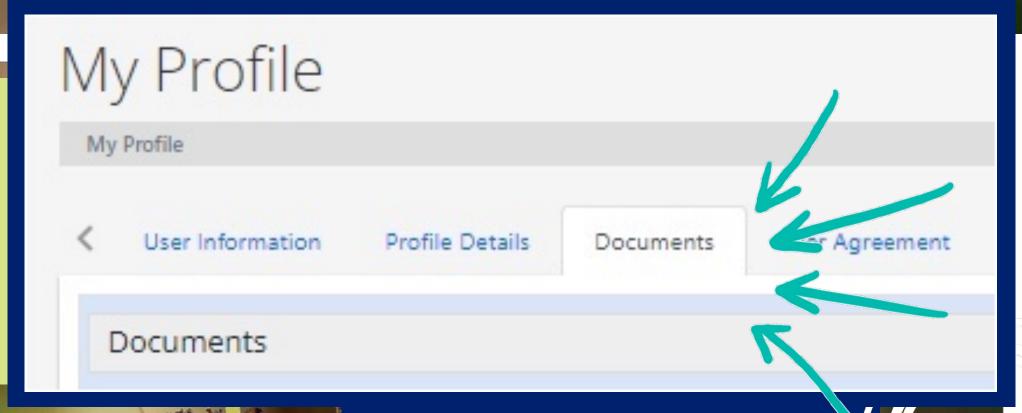

### **FOR VERIFICATION:**

- Your 2 witness testimonies as well as
- Your 1779 document OR
- 928 documents OR
- Universal Declaration IS NEEDED

to verify you are lawfully a State National or Citizen

User Information Profile Details Documents User Agreement

In the Documents Tab
Select 'Upload'
for the appropriate file

**User Information Profile Details** Documents **User Agreement Documents** Title Description Expiration lile Status Date Uploaded Date Size **Missing Documents** Title Description Credentials/Drivers License/Passport GFGLRPS REQUIRED (JPEG OR PDF) Utility Proof of address (Any RECIEVED piece of mail with YOUR Upload name on it) GFGLRPS REQUIRED (JPEG OR PDF) Declaration and 1779 Declaration/Universal Declaration/ Full 928 Package Upload Witness Testimony GFGLRPS REQUIRED (SCANNED PDF ONLY) **Passport Quality** Passport Quality Photo 2X2 (Your picture) NOT YOUR Upload Photo PASSPORT GFGLRPS REQUIRED (JPEG ONLY!!) Declaration of Required for State Assembly participation (GFGLRPS Upload no Political Status OPTIONAL) SCANNED PDF ONLY Common Carry Required for State Assembly participation (GFGLRPS Upload Declaration OPTIONAL) SCANNED PDF ONLY Fee Schedule **FULL DOCUMENT Required for State Assembly** Upload participation (GFGLRPS OPTIONAL) SCANNED PDF ONLY Other Documents Other Documents (SCANNED PDF ONLY) **Upload** no Miscellaneous Miscellaneous (SCANNED PDF ONLY) no Upload Photo quality seal ( Photo quality seal (RED THUMB PRINT) GFGLRPS Upload Thumb Print) REQUIRED (JPEG ONLY!!) Witness Testimony 1 GFGLRPS REQUIRED (SCANNED Upload PDF ONLY) Witness Testimony 2 GFGLRPS REQUIRED (SCANNED Witness Testimony Upload PDF ONLY)