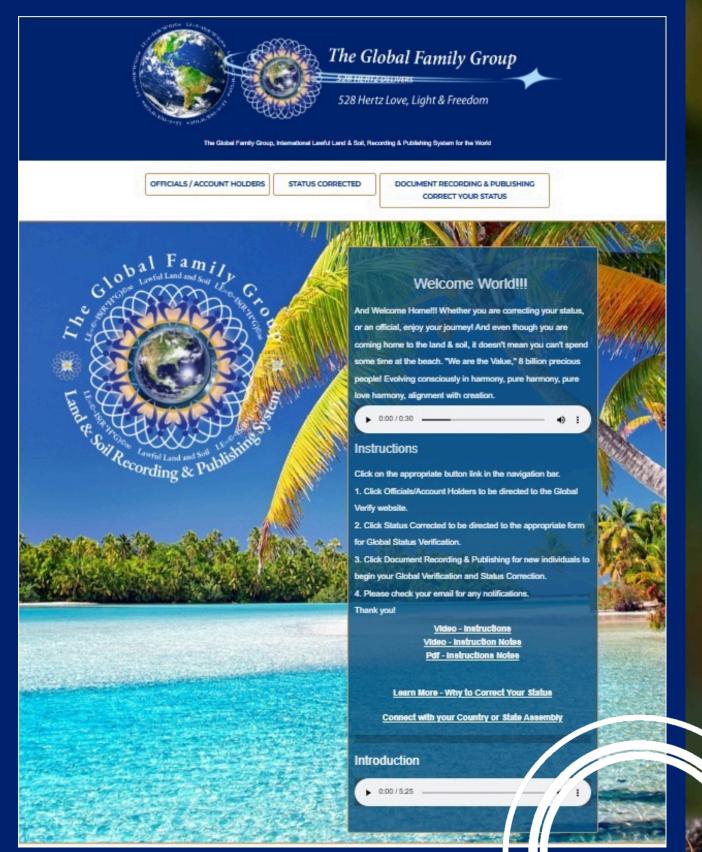

STATUS CORRECTED

CORRECT YOUR STATUS

- If you have already established your account or
- are an Official looking to Verify the Corrected
   Status of a Man or Woman

If you are already Status Corrected and would like to create your Prepaid Prosperity Account

If you have not corrected your status with a 'Universal Public Declaration of Political Status' Select the tab

'Document Recording & Publishing Correct Your Status'

To Come Home to The Land and Soil

· You will see this form