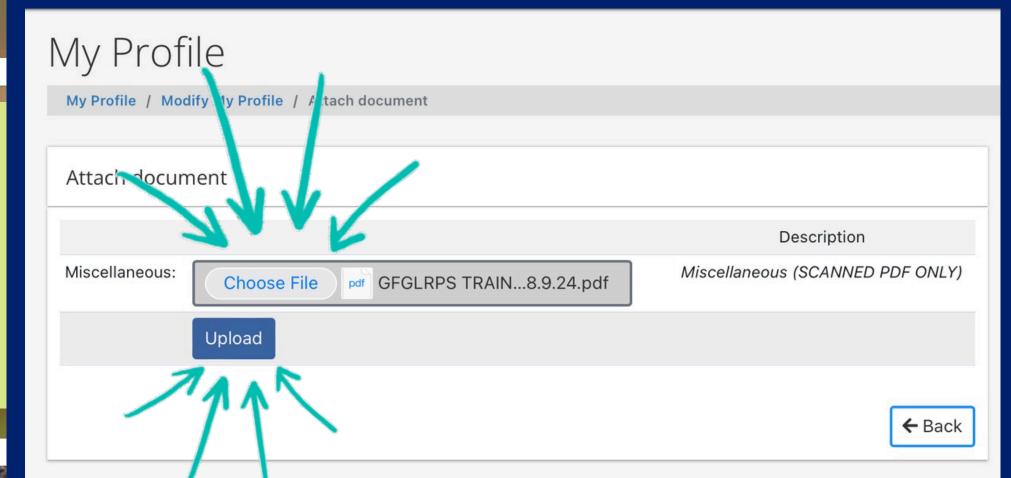

In the Documents Tab
Select 'Upload'
for the appropriate file

**User Information Profile Details** Documents **User Agreement Documents** Title Description Expiration lile Status Date Uploaded Date Size **Missing Documents** Title Description Credentials/Drivers License/Passport GFGLRPS REQUIRED (JPEG OR PDF) Utility Proof of address (Any RECIEVED piece of mail with YOUR Upload name on it) GFGLRPS REQUIRED (JPEG OR PDF) Declaration and 1779 Declaration/Universal Declaration/ Full 928 Package Upload Witness Testimony GFGLRPS REQUIRED (SCANNED PDF ONLY) **Passport Quality** Passport Quality Photo 2X2 (Your picture) NOT YOUR Upload Photo PASSPORT GFGLRPS REQUIRED (JPEG ONLY!!) Declaration of Required for State Assembly participation (GFGLRPS Upload no Political Status OPTIONAL) SCANNED PDF ONLY Common Carry Required for State Assembly participation (GFGLRPS Upload Declaration OPTIONAL) SCANNED PDF ONLY Fee Schedule **FULL DOCUMENT Required for State Assembly** Upload participation (GFGLRPS OPTIONAL) SCANNED PDF ONLY Other Documents Other Documents (SCANNED PDF ONLY) **Upload** no Miscellaneous Miscellaneous (SCANNED PDF ONLY) no Upload Photo quality seal ( Photo quality seal (RED THUMB PRINT) GFGLRPS Upload Thumb Print) REQUIRED (JPEG ONLY!!) Witness Testimony 1 GFGLRPS REQUIRED (SCANNED Upload PDF ONLY) Witness Testimony 2 GFGLRPS REQUIRED (SCANNED Witness Testimony Upload PDF ONLY)

Click 'Upload'

User Information **Profile Details** Documents User Agreement **Documents** Title Description Expiration / ile Status Date Uploaded Date Size **Missing Documents** Title Description Credentials/Drivers License/Passport GFGLRPS REQUIRED (JPEG OR PDF) Utility Proof of address (Any RECIEVED piece of mail with YOUR Upload no name on it) GFGLRPS REQUIRED (JPEG OR PDF) Declaration and 1779 Declaration/Universal Declaration/ Full 928 Package Upload Witness Testimony GFGLRPS REQUIRED (SCANNED PDF ONLY) **Passport Quality** Passport Quality Photo 2X2 (Your picture) NOT YOUR Upload Photo PASSPORT GFGLRPS REQUIRED (JPEG ONLY!!) Declaration of Required for State Assembly participation (GFGLRPS Upload no Political Status OPTIONAL) SCANNED PDF ONLY Common Carry Required for State Assembly participation (GFGLRPS Upload Declaration OPTIONAL) SCANNED PDF ONLY Fee Schedule **FULL DOCUMENT Required for State Assembly** Upload participation (GFGLRPS OPTIONAL) SCANNED PDF ONLY Other Documents Other Documents (SCANNED PDF ONLY) **Upload** no Miscellaneous Miscellaneous (SCANNED PDF ONLY) no Upload Photo quality seal ( Photo quality seal (RED THUMB PRINT) GFGLRPS Upload no Thumb Print) REQUIRED (JPEG ONLY!!) Witness Testimony 1 GFGLRPS REQUIRED (SCANNED Upload PDF ONLY)