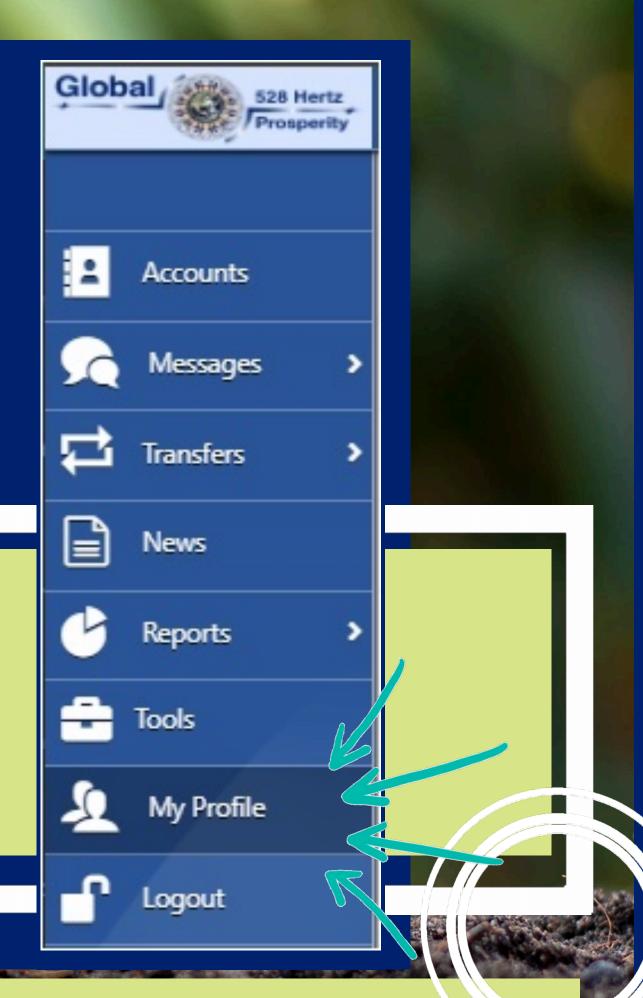

Once You Are Logged Into Your New Account .....
You will see that you have a message....
GO TO THE MESSAGE AND SAVE THAT PRIVATE 'ONE TIME SEEN CODE'
'SECRET KEY'

Once You Are Logged Into Your New Account .....

You will see that you have a message....

GO TO THE MESSAGE AND SAVE THAT PRIVATE 'ONE TIME SEEN CODE'

**'SECRET KEY'** 

YOU WILL NEED THIS FOR TRANSFERS!

# There are 3 'Absolutes' that your submitting documents MUST be!

Original

Legible

wet ink autographs

You will find it in the left side panel, scroll down and select 'My Profile'