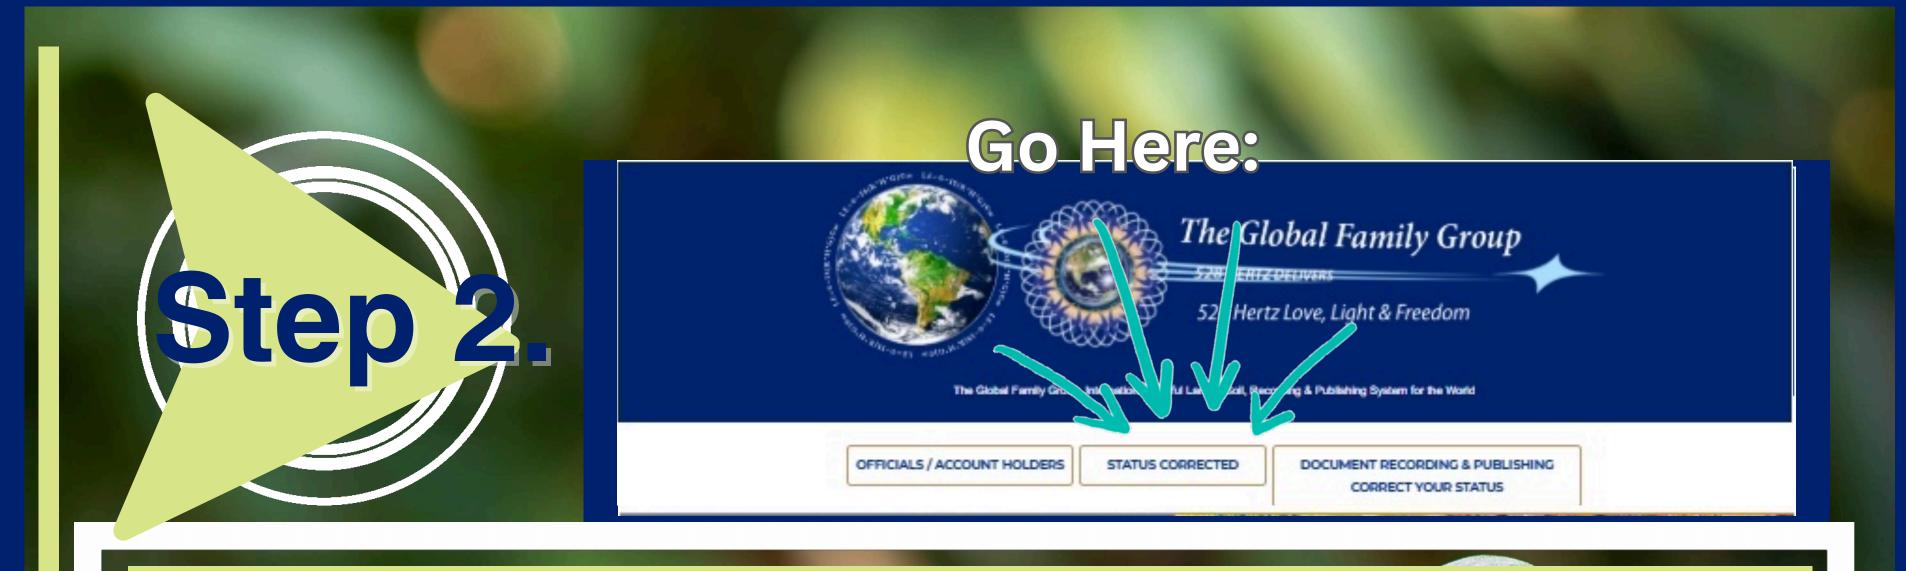

STATUS CORRECTED

CORRECT YOUR STATUS

- If you have already established your account or
- are an Official looking to Verify the Corrected
   Status of a Man or Woman

If you are already Status Corrected and would like to create your Prepaid Prosperity Account

If you have not corrected your status with a 'Universal Public Declaration of Political Status' Select the tab

'Document Recording & Publishing Correct Your Status'

To Come Home to The Land and Soil

· You will see this form