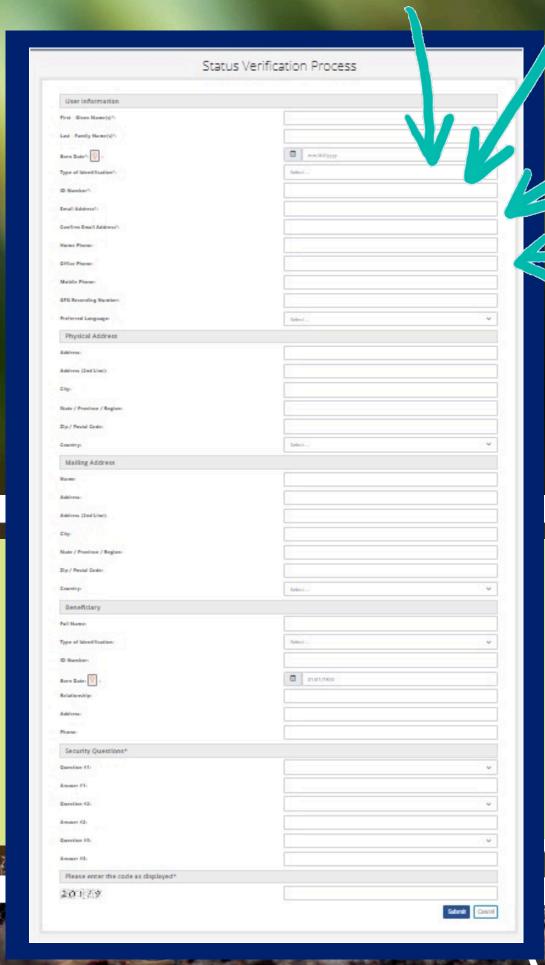

If you have not corrected your status with a 'Universal Public Declaration of Political Status' Select the tab

'Document Recording & Publishing Correct Your Status'

To Come Home to The Land and Soil

· You will see this form

Only items with \* are required

 When submitting your form PLEASE ONLY SUBMIT ONE REQUEST,

you will NOT see an immediate submission confirmation.

| Amount FB:                          |                |
|-------------------------------------|----------------|
| Please encer the code as displayed* |                |
| 20129                               |                |
|                                     | Sabrate Cancel |