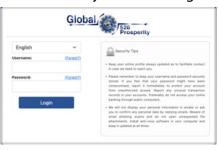

stem:

https://globalfamilygroup.com/ lrps.html



- 3. Fill in the form, be sure to use your correct email.
- 4. Check your email for confirmation and instructions to send your credential card # or recording # and link to your published documents.
- 5. Once complete/approved, and you receive log in instructions, please go to the LRPS home page.



## **Account Holders**

If you are already status corrected and have an account in the system, use your password you entered when you created your account.

To login to your account:

1. Go the Global International Lawful Land & Soil Recording & Publishing System:

https://globalfamilygroup.com/ lrps.html



2. Click the button:

OFFICIALS/ACCOUNT HOLDERS

3. On the next page, click:

### **Account Holders**

4. You will see your secure login:



# Officials / Global Verify

To use Global Verify as an Official follow these steps:

1. Go the Global International Lawful Land & Soil Recording & Publishing System:

https://globalfamilygroup.com/ lrps.html



OFFICIALS/ACCOUNT HOLDERS

3. On the next page, click:

Sheriff/LEO Global Verify Search

4. On the next page, click **Enter**:



Then enter the GFG Verification # to Search