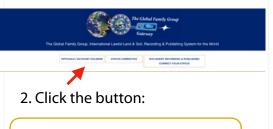

# **Ready to Correct Your Status?**

Follow these steps:

Go the Global Lawful Land & Soil Recording & Publishing (LRPS) home page.

https://globalfamilygroup.com/ lrps.html

2. Click the button:

DOCUMENT RECORDING & PUBLISHING CORRECT YOUR STATUS