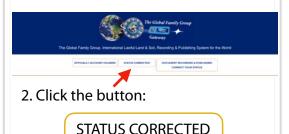

# **Ready to Correct Your Status?**

Follow these steps:

Go the Global Lawful Land & Soil Recording & Publishing (LRPS) home page.

https://globalfamilygroup.com/ lrps.html

2. Click the button:

DOCUMENT RECORDING & PUBLISHING CORRECT YOUR STATUS

## **Status Corrected**