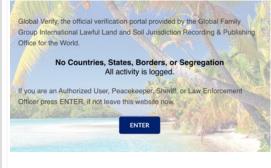

OFFICIALS/ACCOUNT HOLDERS

3. On the next page, click:

Sheriff/LEO Global Verify Search

4. On the next page, click **Enter**:

Then enter the GFG Verification # to Search