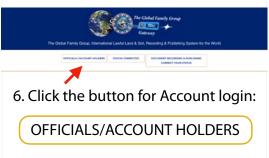

## **Account Holders**

If you are already status corrected and have an account in the system, use your password you entered when you created your account.

To login to your account:

1. Go the Global International Lawful Land & Soil Recording & Publishing System:

https://globalfamilygroup.com/ lrps.html

2. Click the button:

OFFICIALS/ACCOUNT HOLDERS

3. On the next page, click:

### **Account Holders**

4. You will see your secure login: